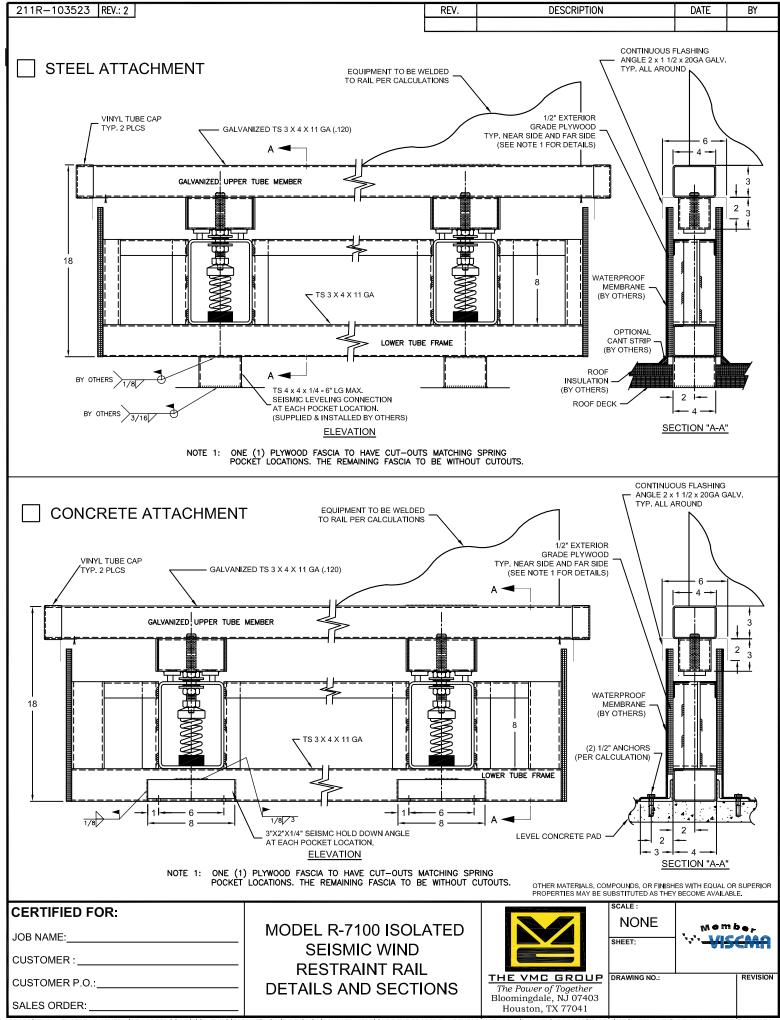

OTHER MATERIALS, COMPOUNDS, OR FINISHES WITH EQUAL OR SUPERIOR PROPERTIES MAY BE SUBSTITUTED AS THEY BECOME AVAILABLE.

| CERTIFIED FOR: |                                    |                                             | SCALE:<br>NONE |                                   |
|----------------|------------------------------------|---------------------------------------------|----------------|-----------------------------------|
| JOB NAME:      | MODEL R7100 ISOLATED STEEL SEISMIC |                                             | SHEET:         | Member<br>''\ <del>-VISCM</del> A |
| CUSTOMER:      | WIND RESTRAINT RAIL                |                                             |                |                                   |
| CUSTOMER P.O.: | 1 INCH DEFLECTION                  | THE VMC GROUP The Power of Together         | DRAWING NO.:   | REVISION                          |
| SALES ORDER:   |                                    | Bloomingdale, NJ 07403<br>Houston, TX 77041 |                |                                   |