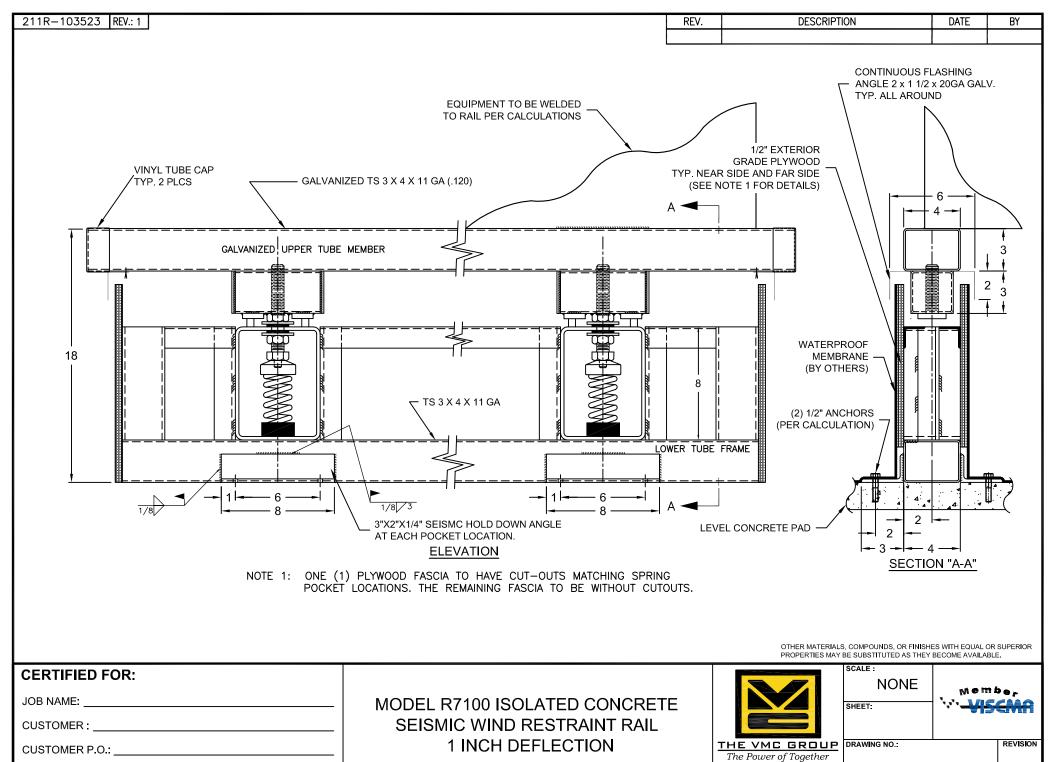

OTHER MATERIALS, COMPOUNDS, OR FINISHES WITH EQUAL OR SUPERIOR PROPERTIES MAY BE SUBSTITUTED AS THEY BECOME AVAILABLE.

| CERTIFIED FOR: |                                    |                                             | SCALE:<br>NONE |                                   |
|----------------|------------------------------------|---------------------------------------------|----------------|-----------------------------------|
| JOB NAME:      | MODEL R7100 ISOLATED STEEL SEISMIC |                                             | SHEET:         | Member<br>''\ <del>-VISCM</del> A |
| CUSTOMER:      | WIND RESTRAINT RAIL                |                                             |                |                                   |
| CUSTOMER P.O.: | 1 INCH DEFLECTION                  | THE VMC GROUP The Power of Together         | DRAWING NO.:   | REVISION                          |
| SALES ORDER:   |                                    | Bloomingdale, NJ 07403<br>Houston, TX 77041 |                |                                   |