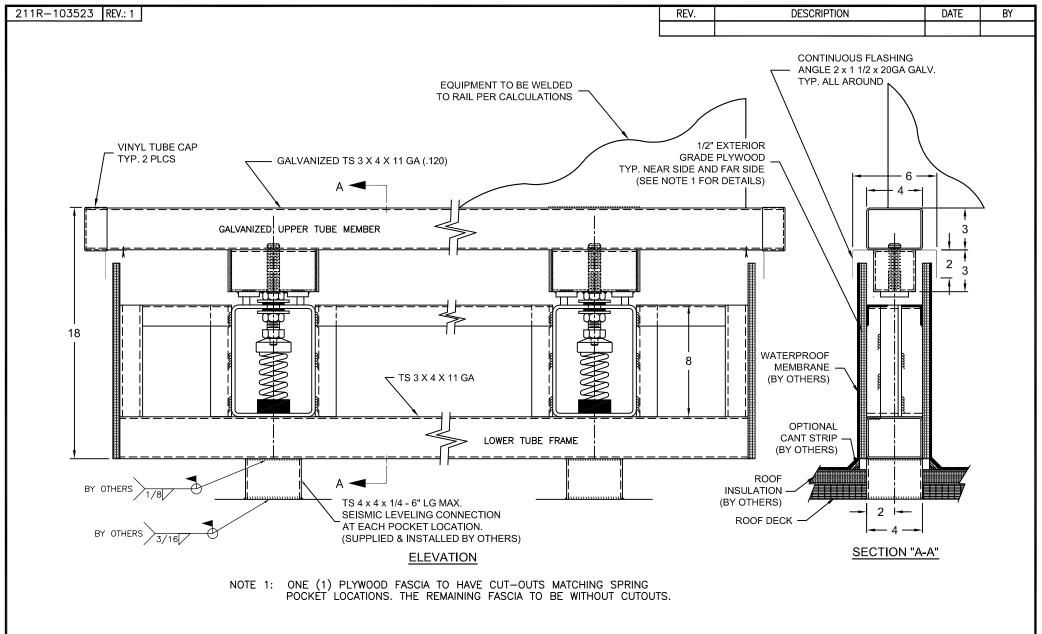

OTHER MATERIALS, COMPOUNDS, OR FINISHES WITH EQUAL OR SUPERIOR PROPERTIES MAY BE SUBSTITUTED AS THEY BECOME AVAILABLE.

| CERTIFIED FOR: |                                    |                                             | SCALE:<br>NONE |                                   |
|----------------|------------------------------------|---------------------------------------------|----------------|-----------------------------------|
| JOB NAME:      | MODEL R7100 ISOLATED STEEL SEISMIC |                                             | SHEET:         | Member<br>''\ <del>-VISCM</del> A |
| CUSTOMER:      | WIND RESTRAINT RAIL                |                                             |                |                                   |
| CUSTOMER P.O.: | 1 INCH DEFLECTION                  | THE VMC GROUP The Power of Together         | DRAWING NO.:   | REVISION                          |
| SALES ORDER:   |                                    | Bloomingdale, NJ 07403<br>Houston, TX 77041 |                |                                   |